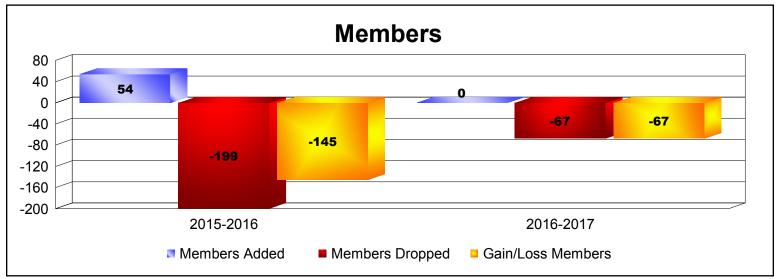

**Disbanded Districts**As of June 2017 Cumulative

| Year      | New<br>Clubs | Dropped<br>Clubs | Gain/<br>Loss<br>Clubs | New<br>Members | Charter<br>Members | Reinstate<br>Members | Transfer<br>Members | Total<br>Member<br>Added | Total<br>Members<br>Dropped | Gain/<br>Loss<br>Members |
|-----------|--------------|------------------|------------------------|----------------|--------------------|----------------------|---------------------|--------------------------|-----------------------------|--------------------------|
| 2015-2016 | 2            | -10              | -8                     | 8              | 43                 | 0                    | 3                   | 54                       | -199                        | -145                     |
| 2016-2017 | 0            | -3               | -3                     | 0              | 0                  | 0                    | 0                   | 0                        | -67                         | -67                      |
| Average   | 1            | -7               | -6                     | 4              | 22                 | 0                    | 2                   | 27                       | -133                        | -106                     |