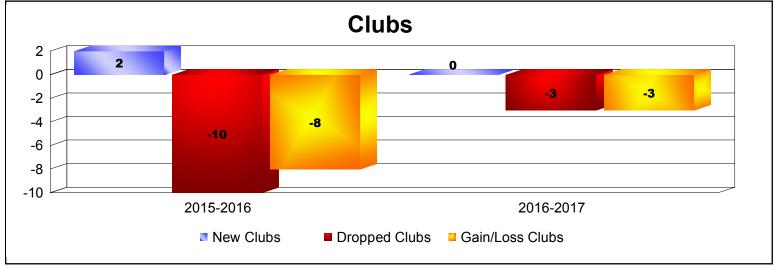

**Disbanded Districts**As of June 2017 Cumulative

| Year      | New<br>Clubs | Dropped<br>Clubs | Gain/<br>Loss<br>Clubs | New<br>Members | Charter<br>Members | Reinstate<br>Members | Transfer<br>Members | Total<br>Member<br>Added | Total<br>Members<br>Dropped | Gain/<br>Loss<br>Members |
|-----------|--------------|------------------|------------------------|----------------|--------------------|----------------------|---------------------|--------------------------|-----------------------------|--------------------------|
| 2015-2016 | 2            | -10              | -8                     | 8              | 43                 | 0                    | 3                   | 54                       | -199                        | -145                     |
| 2016-2017 | 0            | -3               | -3                     | 0              | 0                  | 0                    | 0                   | 0                        | -67                         | -67                      |
| Average   | 1            | -7               | -6                     | 4              | 22                 | 0                    | 2                   | 27                       | -133                        | -106                     |